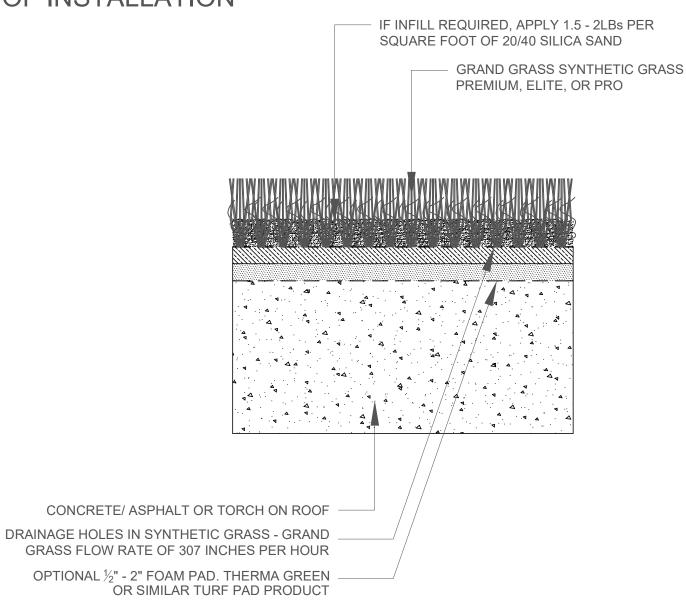

## SYNTHETIC GRASS CONCRETE/ ASPHALT/ TORCH ON ROOF INSTALLATION

## **GENERAL NOTES:**

- IF INSTALLING ONTOP OF PAVING STONES, USE  $\frac{1}{2}$ " 2" FOAM TO AVOID CREASING
- ALL SYNTHETIC GRASS FIBERS TO BE FACING THE SAME DIRECTION
- WHEN SEAMING TWO PIECES OF GRASS TOGETHER, ENSURE SYNTHETIC GRASS GLUE AND SEAM TAPE ARE USED. ENSURE FIRST FOUR STITCHES ARE CUT OUT FROM EACH SIDE WHEN SEAMING TWO PIECES TOGETHER IN A PARALLEL SEAM
- USING PL PREMIUM, GLUE PERIMETER (EDGES AND CORNERS) OF THE SYNTHETIC GRASS TO BE LAID. APPLY GLUE EVENLY
- IF NO INFILL IS TO BE USED, GLUE ENTIRE AREA WHERE SYNTHETIC GRASS IS TO BE INSTALLED USING PL PREMIUM. APPLY GLUE IN A "S" SHAPE
- INFILL 20/40 SILICA SAND ONTO TOP OF GRASS, USE BLOWER AND POWER BROOM TO PUSH THAT SAND TO THE BOTTOM LAYER OF GRASS. ENSURE 1.5LBs 2LBs OF 20/40 SILICA SAND IS APPLIED EVENLY