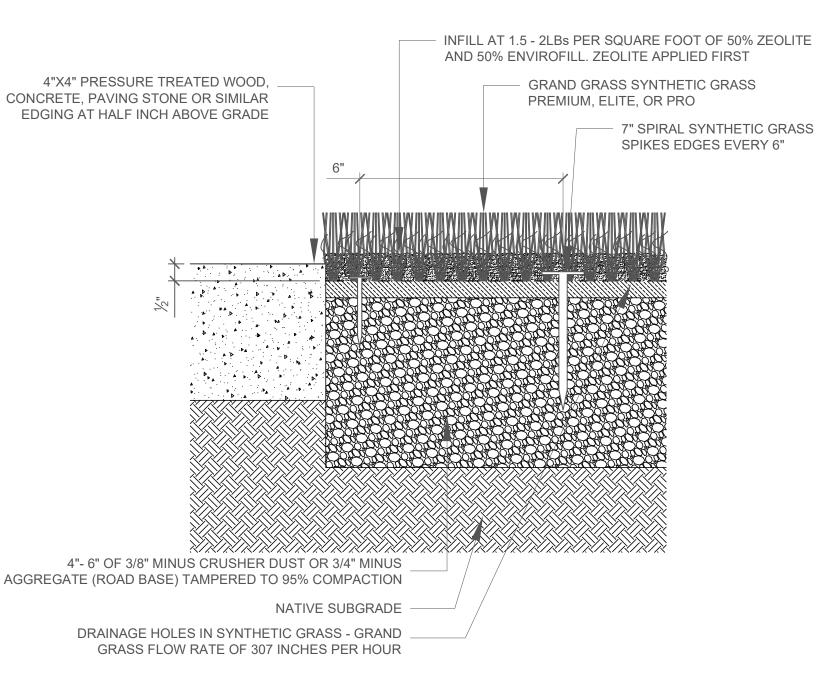

## SYNTHETIC GRASS PET INSTALLATION

## **GENERAL NOTES:**

- ENSURE AGGREGATE FOUNDATION IS SMOOTH AND FLAT
- ENSURE AGGREGATE BASE IS COMPACTED TO 95% COMPACTION
- ALL SYNTHETIC GRASS FIBERS TO BE FACING THE SAME DIRECTION
- ALL GRASS SEAMS MUST BE SECURED USING SYNTHETIC GRASS GLUE AND SEAM TAPE. NAIL SEAM EVERY 6" WITH 4" SYNTHETIC GRASS NAILS. ENSURE FIRST FOUR STITCHES ARE CUT FROM EACH SIDE WHEN SEAMING TWO PIECES TOGETHER IN A PARALLEL SEAM
- INFILL USING 50% ZEOLITE AND 50% ENVIROFILL AT 1.5LBs 2LBs PER SQUARE FOOT. ENSURE ZEOLITE IS APPLIED FIRST